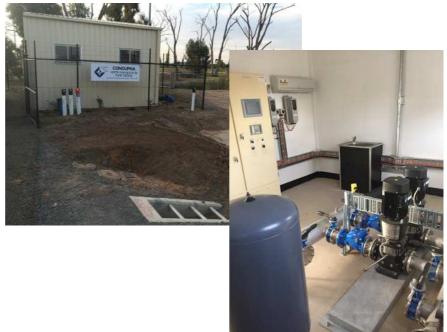

## **Project Synopsis**

- Design and construction of pumpstation
- Supply and install electrical switchboards
- Telemetry
- Pit installation
- Drainage works
- Pavement works
- Tie-in works
- Commissioning

**Client:** Goulburn Valley Water

Location: Shepparton, VIC

**Year:** 2014-15 **Value:** \$207K

Novel Group was awarded the Design and Construction of the Congupna Booster Pumpstation by Goulburn Valley Water in 2014 to increase water pressure for the Tallygaroopna and Congupna townships.

## The project involved:

- Design and construction of the pumpstation at Congupna
- Electrical switchboard supply and install
- Telemetry between Congupna and Tallygaroopna pumpstation
- Pit installation
- Drainage works
- Pavement works
- Tie works at existing watermain
- Commissioning works